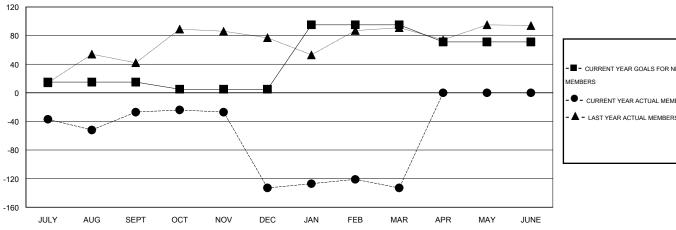

#### GOALS AND ACTUAL MEMBERS CUMULATIVE

| ■-   | CURRENT YEAR GOALS FOR NEW |
|------|----------------------------|
| 1EMB | ERS                        |

- CURRENT YEAR ACTUAL MEMBERS

| - 4 | <b>\</b> - | LAST YEA | R ACTUAL | MEMBERS |
|-----|------------|----------|----------|---------|
|     |            |          |          |         |