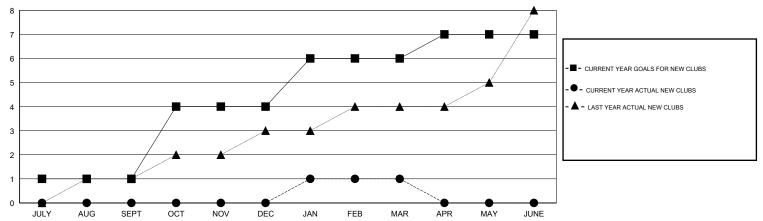

CT/NOV/DEC           | 3                | 0                   | 4                          | -4                          | OCT/NOV/DEC   | -10                | 69                         | 175                          | -106                        |
| JAN/FEB/MAR           | 2                | 1                   | 2                          | -1                          | JAN/FEB/MAR   | 90                 | 70                         | 70                           | 0                           |
| APR/MAY/JUNE          | 1                | 0                   | 0                          | 0                           | APR/MAY/JUNE  | -24                | 0                          | 0                            | 0                           |

### GOALS AND ACTUAL NEW CLUBS CUMULATIVE



#### GOALS AND ACTUAL MEMBERS CUMULATIVE



| ■-   | CURRENT YEAR GOALS FOR NEW |
|------|----------------------------|
| 1EMB | ERS                        |

- CURRENT YEAR ACTUAL MEMBERS

| - 4 | <b>\</b> - | LAST YEA | R ACTUAL | MEMBERS |
|-----|------------|----------|----------|---------|
|     |            |          |          |         |

|                                 |     | ī                                             |                |
|---------------------------------|-----|-----------------------------------------------|----------------|
| DROPPED CLUBS: 9                |     | 59 CLUBS OF 93 ADDED 1 OR MORE<br>NEW MEMBERS | GENDEF<br>MALE |
| DROPPED MEMBERS                 |     |                                               | FEMALE         |
| <u>51101 1 25 1112